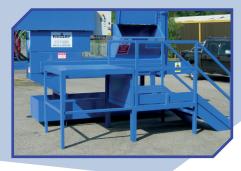

ning alcohol cannot be redistributed

## CHANGE PRODUCT AT THE FLICK OF A **SWITCH**

Keljay Crushers are preloaded with three distinct programs; Glass, Can and PET. When CAN mode is selected and Aluminium cans are inserted, the machine will change its settings to produce compact aluminium briquettes. When PET mode is chosen the machine will compact the PET material twice ensuring complete destruction of robust plastic bottles.

#### AVAILABLE LOADING OPTIONS

To increase efficiency and to reduce manual handling a range of loading options are available such as:

- Bin lift systems
- Forklift and grab hoppers
- Hand fed hoppers
- Chute fed systems
- Conveyor fed systems



# **OUR CRUSHERS HAVE REVOLUTIONIZED WAYS** IN WHICH COMPANIES DISPOSE OF THEIR GLASS, ALUMINIUM CAN, AND PET BOTTLES







## BENEFITS

- Unique design
- Compaction ratio of 4:1
- Glass, Can and PET functionality
- Ultra-reliable
- Range of loading options
- Completely destroys Glass and plastic bottles
- Reduces waste collection costs by 4-1

# MODELS IN THIS RANGE **T500 CRUSHER** T1000 CRUSHER

### MOST COMMONLY USED ON

- Glass bottles
- Aluminium and steel cans
- Plastic bottles