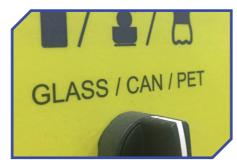

## CHANGE PRODUCT AT THE FLICK OF A **SWITCH**

Keljay Crushers are preloaded with three distinct programs; Glass, Can and PET. When CAN mode is selected and Aluminium cans are inserted, the machine will change its settings to produce compact aluminium briquettes. When PET mode is chosen the machine will compact the PET material twice ensuring complete destruction of robust plastic bottles.