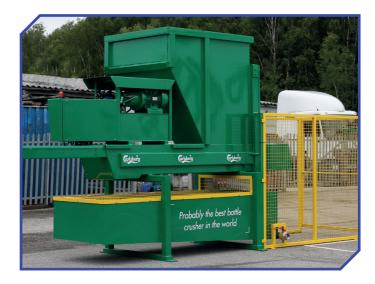

## INTRODUCTION

Another Keljay innovated range of products, our crushers have revolutionized ways in which companies dispose of their glass, aluminium can, and PET bottles. Based upon a simple but effective principle, a heavy duty ram compacts the waste material into a safe compaction zone against a port coulis. We have built on this proven design by introducing our unique "safe area" ensuring waste debris cannot escape both the machine hopper and complete destruction force of the compaction ram. Once crushed the port coulis lifts and allows the waste material to be pushed into a waste container of choice.

# MODELS IN THIS RANGE **T500 CRUSHER** T1000 CRUSHER