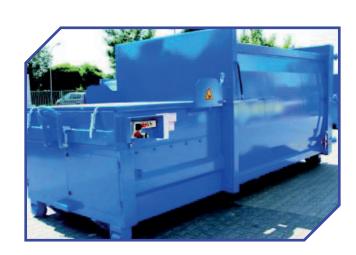

The KP 32 offers high performance compaction and is ideal when dealing with medium to large volumes of waste. A robust machine that can be used to compact commercial or industrial waste and even recyclable materials such as cardboard. The KP 32 comes as standard with oscillating steel scrapers and maintenance free fully guided press head to reduce wear, waste build up and cleaning.