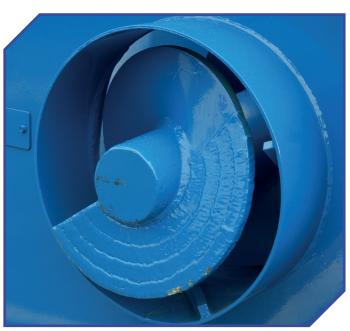

**SCREW COMPACTOR** 

The HD Screw Compactor is a proven and highly efficient machine. On this system the screw compaction unit is located at the lower end of the machine and packs into the bottom of the waste bin. This system is ideally suited to slightly denser waste material than the High Lift compactor where the machine is powerful enough to get the maximum waste into the container without the need to pack into the top of the bin.