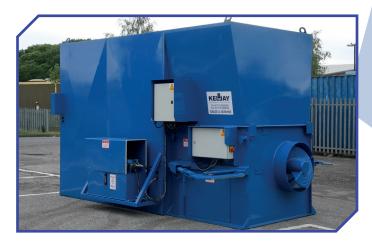

**SCREW COMPACTOR** 

The HD Screw Compactor is a proven and highly efficient machine. On this system the screw compaction unit is located at the lower end of the machine and packs into the bottom of the waste bin. This system is ideally suited to slightly denser waste material than the High Lift compactor where the machine is powerful enough to get the maximum waste into the container without the need to pack into the top of the bin.

Both the HD and HL Screw Compactors can be tailor made to customer requirements, in the form of fully enclosed standalone units, to off the dock designs allowing the machine to extend from existing loading bays. This machine is also available with either SP or SPN screw units.