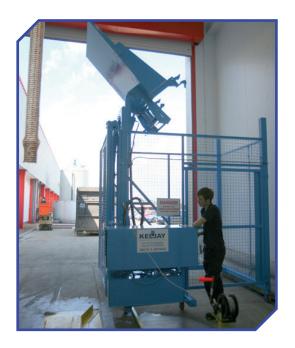

**TIPPING SYSTEMS** 

The HD mobile is a great versatile tipping system most commonly utilised when tipping waste bins or containers into open top skips. However, with Keljay's bespoke manufacturing capabilities our mobile tipping systems can be tailored to your requirements to enable you to tip with containers and to heights of your choice.

Another great benefit of the HD tipping system is that it can be moved to different waste skips or tipping locations meaning that the HD Mobile tipper can do the job of multiple fixed systems. This tipping system has great mobility due to its high grade wheel system which enables the HD tipper to be effortlessly manoeuvred from location to location.

## THE HD TIPPER CAN DO THE JOB OF MULTIPLE FIXED SYSTEMS

25