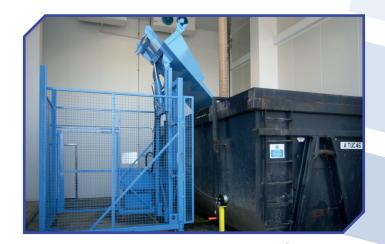

**TIPPING SYSTEMS** 

The HD mobile is a great versatile tipping system most commonly utilised when tipping waste bins or containers into open top skips. However, with Keljay's bespoke manufacturing capabilities our mobile tipping systems can be tailored to your requirements to enable you to tip with containers and to heights of your choice.

Another great benefit of the HD tipping system is that it can be moved to different waste skips or tipping locations meaning that the HD Mobile tipper can do the job of multiple fixed systems. This tipping system has great mobility due to its high grade wheel system which enables the HD tipper to be effortlessly manoeuvred from location to location.

## THE HD TIPPER CAN DO THE JOB OF MULTIPLE FIXED SYSTEMS

25