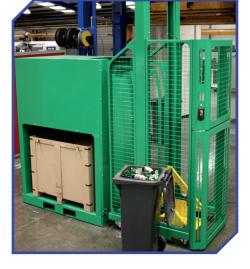

## LIFTER FEATURES

- Lifts 120L and 240L 2 wheeled bins
- · Lifts bins weighing up to 150 kg
- Battery pack for mobile operation
- Enclosed bin cage with door safety switch
- · Caster Wheels with brakes for ease of movement
- Emergency Stop with Isolating key switch
- LED Battery power indicator

The 240ltr bin lifter is a superbly versatile machine capable of lifting both 120ltr and 240ltr waste bins, this machine also comes as standard with a high quality battery pack ensuring complete mobility.

OPTIONAL EXTRAS Removable bin chute, bin hook adaptor kit