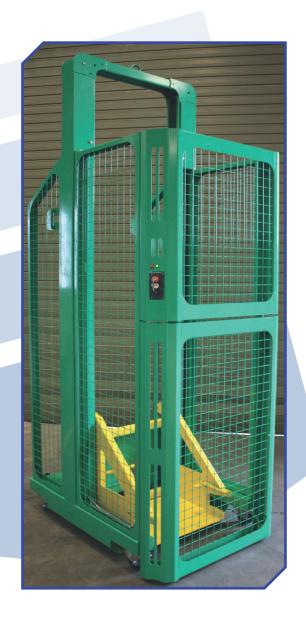

## 240 LITRE BIN LIFTER

## LIFTER FEATURES

- Lifts 120L and 240L 2 wheeled bins
- · Lifts bins weighing up to 150 kg
- Battery pack for mobile operation
- Enclosed bin cage with door safety switch
- · Caster Wheels with brakes for ease of movement
- Emergency Stop with Isolating key switch
- LED Battery power indicator

The 240ltr bin lifter is a superbly versatile machine capable of lifting both 120ltr and 240ltr waste bins, this machine also comes as standard with a high quality battery pack ensuring complete mobility.