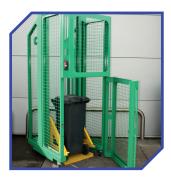

## LIFTER FEATURES

- Lifts 120L and 240L 2 wheeled bins
- · Lifts bins weighing up to 150 kg
- Battery pack for mobile operation
- Enclosed bin cage with door safety switch
- · Caster Wheels with brakes for ease of movement
- Emergency Stop with Isolating key switch
- LED Battery power indicator

The 240ltr bin lifter is a superbly versatile machine capable of lifting both 120ltr and 240ltr waste bins, this machine also comes as standard with a high quality battery pack ensuring complete mobility.